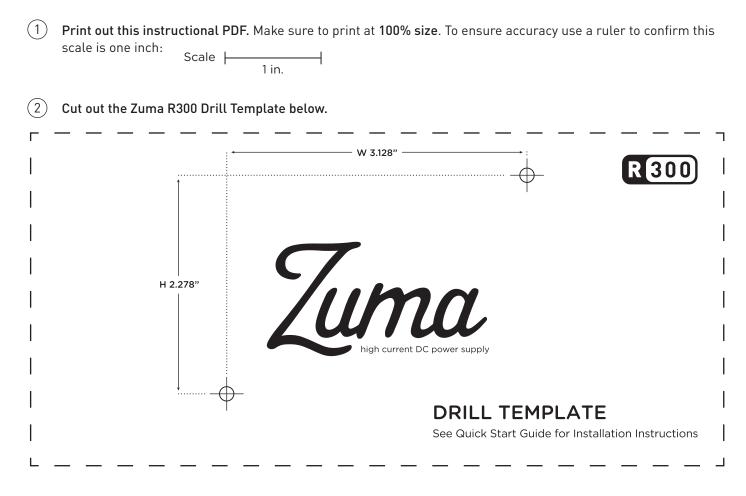

## ZUMA R300 DRILL TEMPLATE & INSTALLATION INSTRUCTIONS

3 **Choose your mounting location.** Tape the **Drill Template**, logo side up, in the location you want to install your Zuma R300.

This illustration shows mounting to the top of your pedalboard. To mount Zuma R300 to the bottom of your pedalboard, turn the pedalboard over before placing the Drill Template logo side up in the location you want to install your Zuma R300.