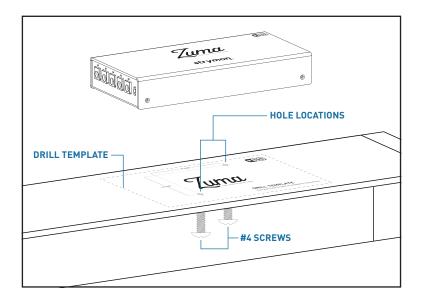

Drill holes. Drill through the two marked hole locations with a 1/8"
(3mm) bit. Remove the drilling template.

(5) Attach Zuma R300. Place the Ojai R30 over the holes. Install from the reverse side of your pedalboard using the provided #4 screws (3/8").