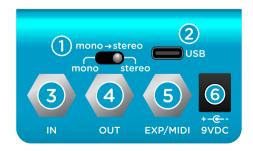

## **Rear Panel**

## 1. I/O MODE SELECTOR

#### mono

mono input, mono output

#### mono → stereo

mono input, stereo output

#### stereo

stereo input, stereo output

Stereo I/O requires a TRS adapter or cable. See User Manual for details.

## 2. USB

Computer connection for MIDI I/O and firmware updates.

## 3. INPUT

High impedance, ultra low-noise, discrete Class A JFET stereo preamp.

## 4. OUTPUT

Low impedance TRS stereo output.

## 5. EXP/MIDI

Communication jack for external control. Can be set to operate in one of five modes: Expression Pedal, Favorite, Freeze, Infinite, or MIDI. See <u>User Manual</u> for details.

## 6. 9VDC

Only use an adapter with the following rating: 9VDC, centernegative, 250mA minimum (sold separately).