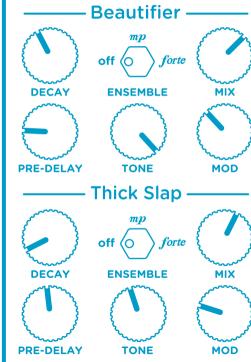

ort

support@strymon.net

## **Rear Panel**

## 1. I/O MODE SELECTOR

#### mono

mono input, mono output

#### mono → stereo

mono input, stereo output

#### stereo

stereo input, stereo output

Stereo I/O requires a TRS adapter or cable. See User Manual for details.

## 2. USB

Computer connection for MIDI I/O and firmware updates.

## 3. INPUT

High impedance, ultra low-noise, discrete Class A JFET stereo preamp.

## 4. OUTPUT

Low impedance TRS stereo output.

## 5. EXP/MIDI

Communication jack for external control. Can be set to operate in one of five modes: Expression Pedal, Favorite, Freeze, Infinite, or MIDI. See <u>User Manual</u> for details.

## 6. 9VDC

Only use an adapter with the following rating: 9VDC, centernegative, 250mA minimum (sold separately).



## Sample Settings





# strymon

Designed and built in the USA