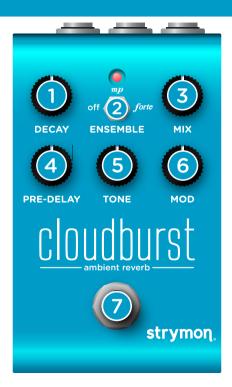

## **Controls**

## 1. DECAY

Controls the decay time of the reverberated signal. Lower settings reduce the size of the reverberated space.

#### 2. ENSEMBLE

Analyzes the input signal and generates a harmonically rich pad reminiscent of a string section:

## off

no ensemble effect

## mp

A medium amount of ensemble for a subtle enhancement

## forte

Maximum ensemble effect creating a lush soundscape

## 3. MIX

Controls the reverb mix from full dry at minimum to full wet at maximum. A 50/50 mix occurs at approximately 3 o'clock on the knob.

## 4. PRE-DELAY

Sets the amount of time before the reverberated signal appears. For most natural results, use lower MIX settings when using higher PRE-DELAY.

## 5. TONE

Adjusts the high-end content of the reverb. Lower settings create darker, warmer reverberation. Higher settings are bright & crisp. NOTE: Also affects the presence of the ENSEMBLE effect.

#### 6. MOD

Adds a wide range of modulation to the reverberated signal. Modulation is off at the minimum setting.

## 7. FOOTSWITCH

Engages and disengages the effect. Red LED indicates the effect is engaged.