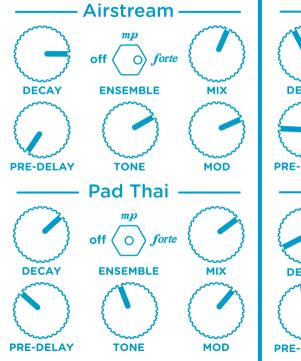

pport

support@strymon.net

## **Rear Panel**

## 1. I/O MODE SELECTOR

#### mono

mono input, mono output

#### mono → stereo

mono input, stereo output

#### stereo

stereo input, stereo output

Stereo I/O requires a TRS adapter or cable. See User Manual for details.

## 2. USB

Computer connection for MIDI I/O and firmware updates.

## 3. INPUT

High impedance, ultra low-noise, discrete Class A JFET stereo preamp.

## 4. OUTPUT

Low impedance TRS stereo output.

## 5. EXP/MIDI

Communication jack for external control. Can be set to operate in one of five modes: Expression Pedal, Favorite, Freeze, Infinite, or MIDI. See <u>User Manual</u> for details.

## 6. 9VDC

Only use an adapter with the following rating: 9VDC, centernegative, 250mA minimum (sold separately).



## Sample Settings





# strymon

Designed and built in the USA